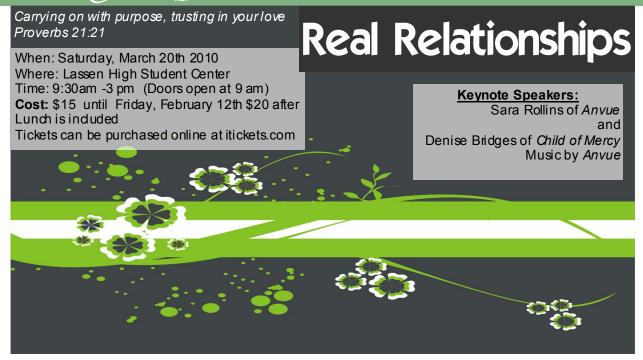

## Staying True-March 20th 2010

For additional information, housing and hotel arrangements check out Facebook (Information will be updated Weekly.)

| Reg                                  | distration Form                                                                                                                  |                       |
|--------------------------------------|----------------------------------------------------------------------------------------------------------------------------------|-----------------------|
| Name: (Fírst, Last)                  | Grade:                                                                                                                           |                       |
| Address:                             |                                                                                                                                  |                       |
| cíty/state/zíp:                      |                                                                                                                                  |                       |
| Phone #:                             | E-maíl:                                                                                                                          |                       |
| Home Church                          | ·                                                                                                                                |                       |
| Conference Saturday, March 20th, 201 | pemission to attend the Staying 0. In the case of emergency, I will allow staff of my behalf in the case of a medical emergency. | g True<br>the Staying |
| —————————<br>Parent Guardían Name    | <br>Parent Guardían Signature                                                                                                    | <br>Date              |